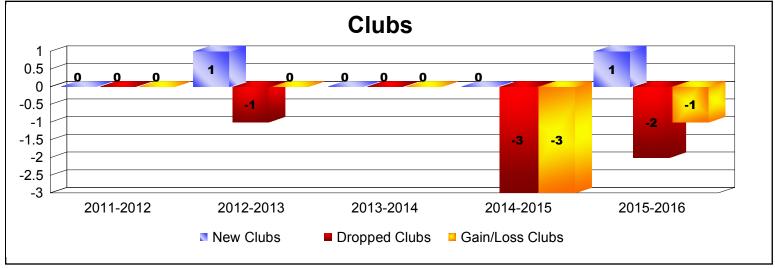

District 9 SE As of June 2016 Cumulative

| Year      | New<br>Clubs | Dropped<br>Clubs | Gain/<br>Loss<br>Clubs | New<br>Members | Charter<br>Members | Reinstate<br>Members | Transfer<br>Members | Total<br>Member<br>Added | Total<br>Members<br>Dropped | Gain/<br>Loss<br>Members |
|-----------|--------------|------------------|------------------------|----------------|--------------------|----------------------|---------------------|--------------------------|-----------------------------|--------------------------|
| 2011-2012 | 0            | 0                | 0                      | 111            | 0                  | 10                   | 13                  | 134                      | -136                        | -2                       |
| 2012-2013 | 1            | -1               | 0                      | 112            | 23                 | 1                    | 7                   | 143                      | -118                        | 25                       |
| 2013-2014 | 0            | 0                | 0                      | 92             | 23                 | 5                    | 3                   | 123                      | -132                        | -9                       |
| 2014-2015 | 0            | -3               | -3                     | 71             | 0                  | 3                    | 4                   | 78                       | -193                        | -115                     |
| 2015-2016 | 1            | -2               | -1                     | 76             | 30                 | 5                    | 4                   | 115                      | -165                        | -50                      |
| Average   | 0            | -1               | -1                     | 92             | 15                 | 5                    | 6                   | 119                      | -149                        | -30                      |