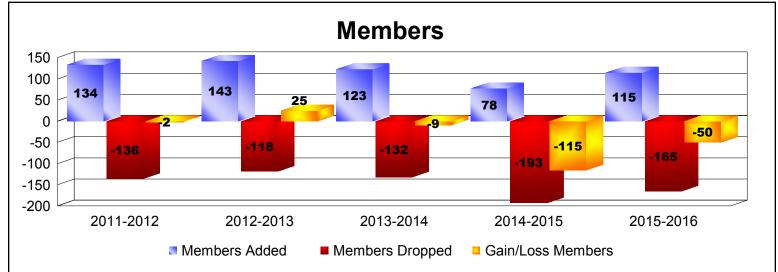

District 9 SE As of June 2016 Cumulative

| Year      | New<br>Clubs | Dropped<br>Clubs | Gain/<br>Loss<br>Clubs | New<br>Members | Charter<br>Members | Reinstate<br>Members | Transfer<br>Members | Total<br>Member<br>Added | Total<br>Members<br>Dropped | Gain/<br>Loss<br>Members |
|-----------|--------------|------------------|------------------------|----------------|--------------------|----------------------|---------------------|--------------------------|-----------------------------|--------------------------|
| 2011-2012 | 0            | 0                | 0                      | 111            | 0                  | 10                   | 13                  | 134                      | -136                        | -2                       |
| 2012-2013 | 1            | -1               | 0                      | 112            | 23                 | 1                    | 7                   | 143                      | -118                        | 25                       |
| 2013-2014 | 0            | 0                | 0                      | 92             | 23                 | 5                    | 3                   | 123                      | -132                        | -9                       |
| 2014-2015 | 0            | -3               | -3                     | 71             | 0                  | 3                    | 4                   | 78                       | -193                        | -115                     |
| 2015-2016 | 1            | -2               | -1                     | 76             | 30                 | 5                    | 4                   | 115                      | -165                        | -50                      |
| Average   | 0            | -1               | -1                     | 92             | 15                 | 5                    | 6                   | 119                      | -149                        | -30                      |